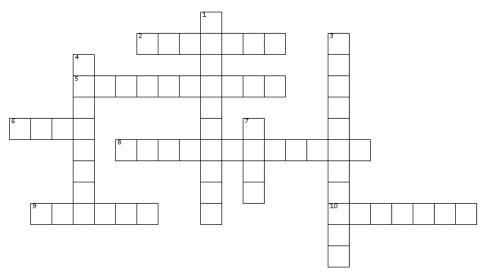

## ACROSS

- 2. The first of the twenty-one hymns or Yashts that portray Ahura Mazda's qualities.
- 5. Ahura Mazda is powerful, means that he is \_\_\_\_
- 6. Ahura Mazda is the benevolent creator, meaning that he is \_\_\_\_\_.
- 8. Ahura Mazda sent his messenger, \_\_\_\_\_, to spread his teachings.
- 9. Ahura Mazda understands the existence of good and evil in this world because he has a great deal of \_\_\_\_\_.
- 10. Ahura Mazda does not have a beginning or an end, means that he is \_\_\_\_\_.

## DOWN

- 1. Ahura Mazda is "all-knowing," means that he is \_\_\_\_\_.
- 3. Ahura Mazda is everywhere, means that he is \_\_\_\_\_.
- 4. Ahura Mazda is the source of all \_\_\_\_\_ that originates from Asha.
- 7. Ahura Mazda favors those who are fair and \_\_\_\_\_, who follow the path of truth and do what is right.

## Use the clues to fill in the words above.

Words can go across or down. Letters are shared when the words intersect.

10 of 10 words placed.

Copyright © 2023 Discovery Education. All rights reserved.