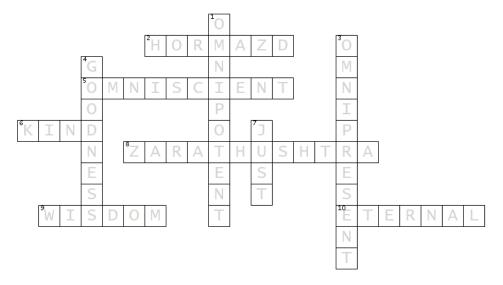

## **Qualities of Ahura Mazda**

## **ACROSS**

- 2. The first of the twenty-one hymns or Yashts that portray Ahura Mazda's qualities.
- 5. Ahura Mazda is powerful, means that he is \_\_\_\_\_.
- 6. Ahura Mazda is the benevolent creator, meaning that he is \_\_\_\_\_
- 8. Ahura Mazda sent his messenger, \_\_\_\_\_, to spread his teachings.
- 9. Ahura Mazda understands the existence of good and evil in this world because he has a great deal of \_\_\_\_\_.
- 10. Ahura Mazda does not have a beginning or an end, means that he is \_\_\_\_\_.

## DOWN

- 1. Ahura Mazda is "all-knowing," means that he is \_\_\_\_\_.
- 3. Ahura Mazda is everywhere, means that he is \_\_\_\_\_.
- 5. Andra Mazaa is everywhere, means that he is \_\_\_\_\_.
- 4. Ahura Mazda is the source of all \_\_\_\_\_ that originates from Asha.
- 7. Ahura Mazda favors those who are fair and \_\_\_\_, who follow the path of truth and do what is right.

## Use the clues to fill in the words above.

Words can go across or down.

Letters are shared when the words intersect.

10 of 10 words placed.

Copyright © 2023 Discovery Education. All rights reserved.

1 of 1